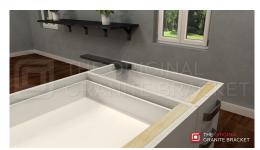

#### **Step #2:**

Once the "pocket" is made, simply insert the Side Wall Countertop Support Bracket & attach it using the pre-drilled screw holes & appropriate wood screws.

NOTE: We have provided screws HOWEVER make sure the length of the provided screws are appropriate for your project. If not appropriate DO NOT use the screws provided. Each project is different so protect your project by measuring before you add the screws.

Remember, the angle of the Side Wall Countertop Support Bracket (left or right) is determined by the front view.

**NOTE**: It is important that the bracket be flush with the cabinet in order for the countertop to sit level & to protect the countertop.