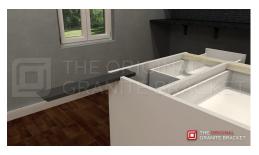

#### **Step #1:**

Start by cutting a 2.5" wide by 0.5" deep "pocket" next to the side wall of the cabinet.

#### **Step #2:**

Once the "pocket" is made, simply insert the Side Wall Countertop Support Bracket & attach it using the pre-drilled screw holes & appropriate wood screws.

NOTE: We have provided screws HOWEVER make sure the length of the provided screws are appropriate for your project. If not appropriate DO NOT use the screws provided. Each project is different so protect your project by measuring before you add the screws.