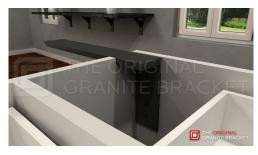

## Step #3:

We recommend spacing the brackets 16"-20" apart for maximum countertop protection. If your countertops are larger than the 20" spacing recommendation, then using additional countertop brackets in the middle will help insure your countertop investment.

### **Step #4:**

Once the brackets are secured, place your countertop on top of the brackets & simply caulk around the brackets with clear silicone.