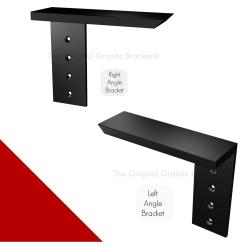

## **SIDE WALL**

COUNTERTOP SUPPORT BRACKET

## The Side Wall Bracket is designed to attach to the side of the cabinet.

Remember, the angle of the Side Wall Countertop Support Bracket (left or right) is determined by the front view.

**NOTE**: It is important that the bracket be flush with the cabinet in order for the countertop to sit level & to protect the countertop.