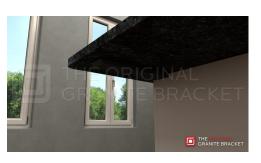

### **Step #4:**

Once the brackets are secured, place your countertop on top of the brackets & simply caulk around the brackets with clear silicone.