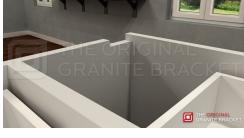

#### **Step #1:**

Start by cutting a 2.5" wide by 0.5" deep "pocket" next to the side wall of the cabinet.

#### **Step #2:**

Once the "pocket" is made, simply insert the Side Wall Countertop Support Bracket & attach it using the pre-drilled screw holes & appropriate wood screws.

NOTE: We have provided screws HOWEVER make sure the length of the provided screws are appropriate for your project. If not appropriate DO NOT use the screws provided. Each project is different so protect your project by measuring before you add the screws.