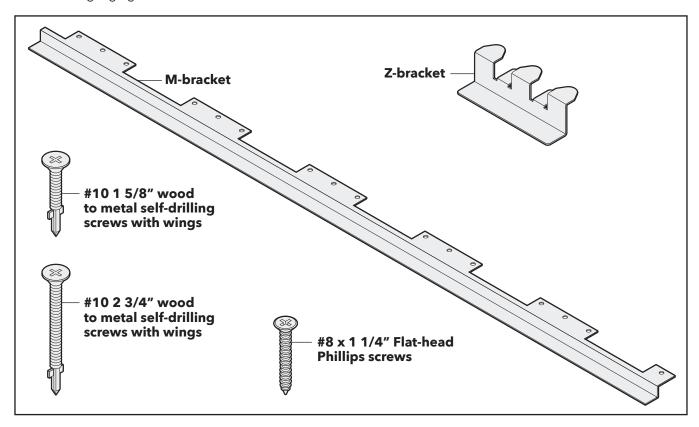

#### **Installation Kit Includes**

- M bracket-47 3/8" long main bracket fastened to the top of floor joists (x10)
- Z bracket-5" long side bracket used for wall to recess and main floor to recess transitions (x30)
- #10 1 5/8" wood to metal self-drilling screws with wings (2 packages of 80 pieces)
- #10 2 3/4" wood to metal self-drilling screws with wings (x40)
- #8 x 1 1/4" Flat-head Phillips screws (x60)