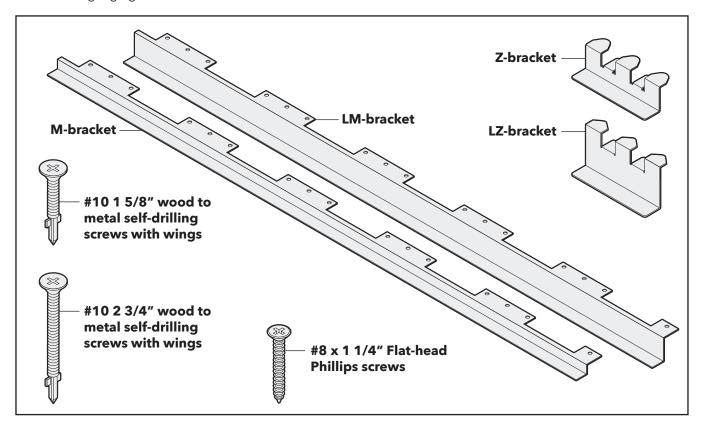

### **Installation Kit Includes**

- M bracket-47 3/8" long main bracket fastened to the top of floor joists (x8)
- Z bracket-5" long side bracket used for wall to recess and main floor to recess transitions (x22)
- ML bracket-47 3/8" long main bracket fastened to the top of last floor joist (x2)
- ZL bracket-5" long side bracket used for wall to recess (x8)
- #10 2 3/4" wood to metal self-drilling screws with wings (x40)
- #10 1 5/8" wood to metal self-drilling screws with wings (2 packages of 80 pieces)
- #8 x 1 1/4" Flat-head Phillips screws (x60)

#### **Installation Kit Includes**

- M bracket-47 3/8" long main bracket fastened to the top of floor joists (x10)
- Z bracket-5" long side bracket used for wall to recess and main floor to recess transitions (x30)
- #10 1 5/8" wood to metal self-drilling screws with wings (2 packages of 80 pieces)
- #10 2 3/4" wood to metal self-drilling screws with wings (x40)
- #8 x 1 1/4" Flat-head Phillips screws (x60)