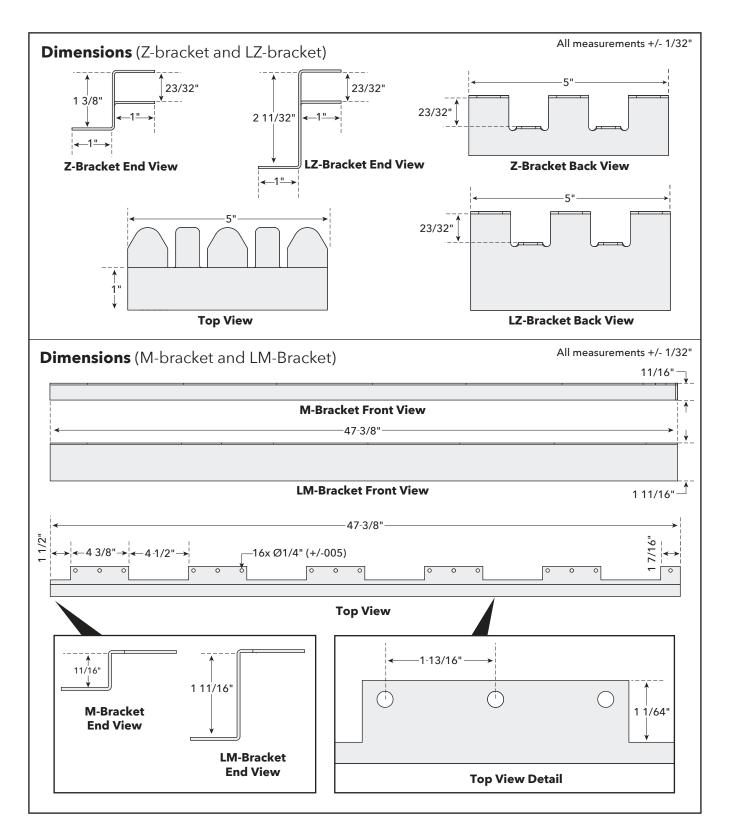

### **Installation Kit Includes**

- M bracket-47 3/8" long main bracket fastened to the top of floor joists (x8)
- Z bracket-5" long side bracket used for wall to recess and main floor to recess transitions (x22)
- ML bracket-47 3/8" long main bracket fastened to the top of last floor joist (x2)
- ZL bracket-5" long side bracket used for wall to recess (x8)
- #10 2 3/4" wood to metal self-drilling screws with wings (x40)
- #10 1 5/8" wood to metal self-drilling screws with wings (2 packages of 80 pieces)
- #8 x 1 1/4" Flat-head Phillips screws (x60)

#### **Installation Kit Includes**

- M bracket-47 3/8" long main bracket fastened to the top of floor joists (x10)
- Z bracket-5" long side bracket used for wall to recess and main floor to recess transitions (x30)
- #10 1 5/8" wood to metal self-drilling screws with wings (2 packages of 80 pieces)
- #10 2 3/4" wood to metal self-drilling screws with wings (x40)
- #8 x 1 1/4" Flat-head Phillips screws (x60)