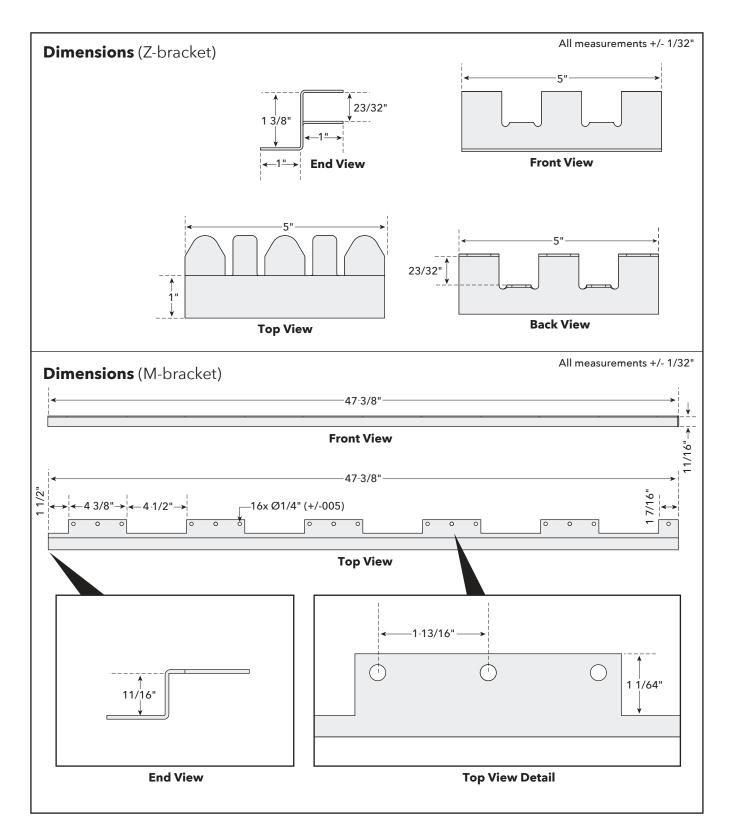

#### **Installation Kit Includes**

- M bracket-47 3/8" long main bracket fastened to the top of floor joists (x10)
- Z bracket-5" long side bracket used for wall to recess and main floor to recess transitions (x30)
- #10 1 5/8" wood to metal self-drilling screws with wings (2 packages of 80 pieces)
- #10 2 3/4" wood to metal self-drilling screws with wings (x40)
- #8 x 1 1/4" Flat-head Phillips screws (x60)