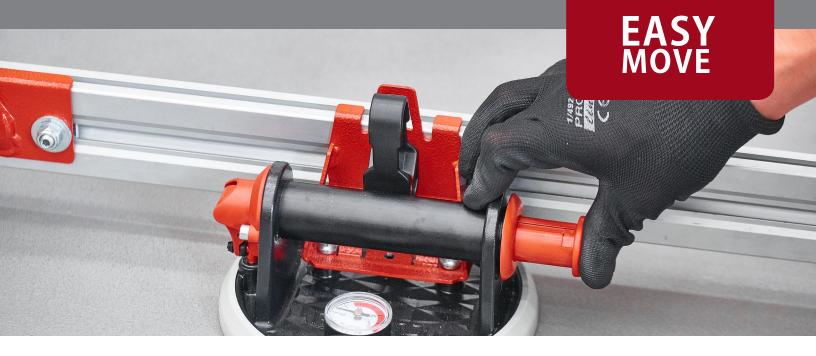

## **EASY** MOVE

#### **TCEM4DGH**

Kit of 4 double-grip handles. Use on Easy-Move frame.