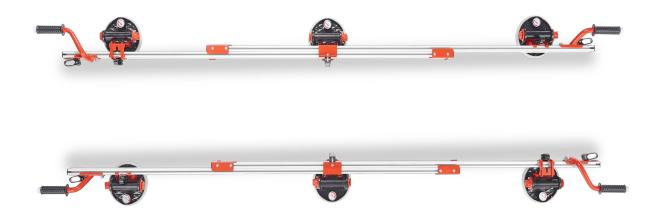

## **EASY-MOVE** TELESCOPIC BARS

#### TCLFPTB6VG

- Fourth edition EASY-MOVE telescopic bars.
- Ideal solution for safely handling large format tile
- Stain free 7" diameter vacuum suction cups.
- Use on smooth or textured tiles.
- Adjustable extension and crossbars.
- Two telescopic bars
- Six suction cups.

- Equipped with safety hooks to prevent slab slippage.
- Can be completely disassembled for easy transport.

| MINIMUM SLAB     | MAXIMUM SLAB      | SUCTION | UNIT NET             |  |
|------------------|-------------------|---------|----------------------|--|
| LENGTH           | LENGTH            | CUPS    | WEIGHT               |  |
| 100cm<br>3.3 ft. | 320cm<br>10.5 ft. | Ø 7"    | 16.5 kg<br>36.3 lbs. |  |