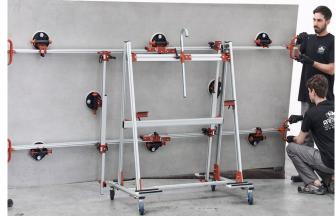

| Ø 7"    | 24 kg<br>52.6 lbs. |  |



## **EASY-MOVE** TELESCOPIC BARS



#### TCLFPTB6VG

- Fourth edition EASY-MOVE telescopic bars.
- Ideal solution for safely handling large format tile
- Stain free 7" diameter vacuum suction cups.
- Use on smooth or textured tiles.
- Adjustable extension and crossbars.
- Two telescopic bars
- Six suction cups.

- Equipped with safety hooks to prevent slab slippage.
- Can be completely disassembled for easy transport.

| MINIMUM SLAB     | MAXIMUM SLAB      | SUCTION | UNIT NET             |  |
|------------------|-------------------|---------|----------------------|--|
| LENGTH           | LENGTH            | CUPS    | WEIGHT               |  |
| 100cm<br>3.3 ft. | 320cm<br>10.5 ft. | Ø 7"    | 16.5 kg<br>36.3 lbs. |  |

## **EASY** MOVE





























## **ACCESSORIES**



#### **LTVSPAD**

Replacement rubber pads to protect suction cups. Fits on individual cups.



## **LTVSCGAGE**

Replacement gauge for suction cups used on Large Format tile installation.



#### **TCEM4DGH**

Kit of 4 double-grip handles. Use on Easy-Move frame.



## **CONFIGURATION**