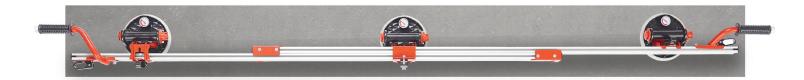

# FULL FRAME EASY-MOVE

### TCLFFF8VG

- Fourth edition full frame Easy-Move.
- Ideal solution for safely handling large format tile.
- Stain free 7" diameter vacuum suction cups.
- Use on smooth or textured tiles.
- Adjustable extension and crossbars.
- Two telescopic cross bars
- Eight (8) suction cups.

- Equipped with safety hooks to prevent slab slippage.
- Can be completely disassembled for easy transport.

| MINIMUM SLAB     | MAXIMUM SLAB      | SUCTION | UNIT NET           |  |
|------------------|-------------------|---------|--------------------|--|
| LENGTH           | LENGTH            | CUPS    | WEIGHT             |  |
| 100cm<br>3.3 ft. | 320cm<br>10.5 ft. | Ø 7"    | 24 kg<br>52.6 lbs. |  |