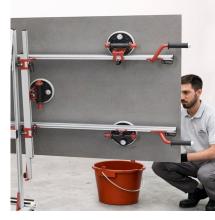

# FULL FRAME EASY-MOVE

### TCLFFF8VG

- Fourth edition full frame Easy-Move.
- Ideal solution for safely handling large format tile.
- Stain free 7" diameter vacuum suction cups.
- Use on smooth or textured tiles.
- Adjustable extension and crossbars.
- Two telescopic cross bars
- Eight (8) suction cups.

- Equipped with safety hooks to prevent slab slippage.
- Can be completely disassembled for easy transport.

| MINIMUM SLAB     | MAXIMUM SLAB      | SUCTION | UNIT NET           |  |
|------------------|-------------------|---------|--------------------|--|
| LENGTH           | LENGTH            | CUPS    | WEIGHT             |  |
| 100cm<br>3.3 ft. | 320cm<br>10.5 ft. | Ø 7"    | 24 kg<br>52.6 lbs. |  |