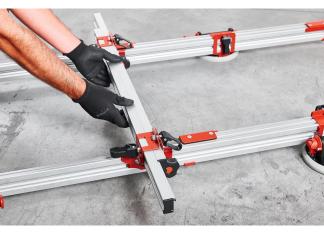

## **EASY-MOVE** TELESCOPIC BARS

#### TCLFPTB6VG

- Fourth edition EASY-MOVE telescopic bars.
- Ideal solution for safely handling large format tile
- Stain free 7" diameter vacuum suction cups.
- Use on smooth or textured tiles.
- Adjustable extension and crossbars.
- Two telescopic bars
- Six suction cups.

- Equipped with safety hooks to prevent slab slippage.
- Can be completely disassembled for easy transport.

| MINIMUM SLAB     | MAXIMUM SLAB      | SUCTION | UNIT NET             |  |
|------------------|-------------------|---------|----------------------|--|
| LENGTH           | LENGTH            | CUPS    | WEIGHT               |  |
| 100cm<br>3.3 ft. | 320cm<br>10.5 ft. | Ø 7"    | 16.5 kg<br>36.3 lbs. |  |