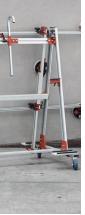

# FULL FRAME EASY-MOVE

### TCLFFF8VG

- Fourth edition full frame Easy-Move.
- Ideal solution for safely handling large format tile.
- Stain free 7" diameter vacuum suction cups.
- Use on smooth or textured tiles.
- Adjustable extension and crossbars.
- Two telescopic cross bars
- Eight (8) suction cups.

## **EASY-MOVE** TELESCOPIC BARS

#### TCLFPTB6VG

- Fourth edition EASY-MOVE telescopic bars.
- Ideal solution for safely handling large format tile
- Stain free 7" diameter vacuum suction cups.
- Use on smooth or textured tiles.
- Adjustable extension and crossbars.
- Two telescopic bars
- Six suction cups.