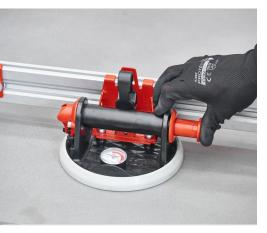

## **LTVSCGAGE**

Replacement gauge for suction cups used on Large Format tile installation.