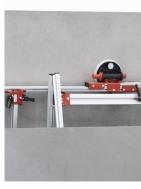

## **EASY-MOVE** TELESCOPIC BARS

#### TCLFPTB6VG

- Fourth edition EASY-MOVE telescopic bars.
- Ideal solution for safely handling large format tile
- Stain free 7" diameter vacuum suction cups.
- Use on smooth or textured tiles.
- Adjustable extension and crossbars.
- Two telescopic bars
- Six suction cups.

- Equipped with safety hooks to prevent slab slippage.
- Can be completely disassembled for easy transport.

| MINIMUM SLAB     | MAXIMUM SLAB      | SUCTION | UNIT NET             |  |
|------------------|-------------------|---------|----------------------|--|
| LENGTH           | LENGTH            | CUPS    | WEIGHT               |  |
| 100cm<br>3.3 ft. | 320cm<br>10.5 ft. | Ø 7"    | 16.5 kg<br>36.3 lbs. |  |