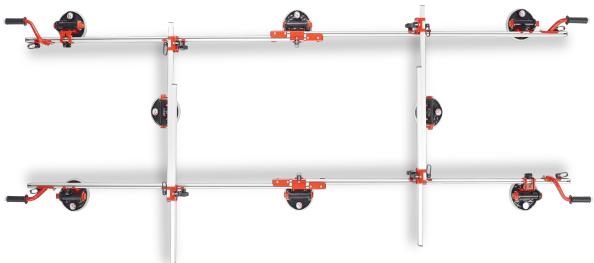

# FULL FRAME EASY-MOVE

### TCLFFF8VG

- Fourth edition full frame Easy-Move.
- Ideal solution for safely handling large format tile.
- Stain free 7" diameter vacuum suction cups.
- Use on smooth or textured tiles.
- Adjustable extension and crossbars.
- Two telescopic cross bars
- Eight (8) suction cups.

- Equipped with safety hooks to prevent slab slippage.
- Can be completely disassembled for easy transport.

| MINIMUM SLAB     | MAXIMUM SLAB      | SUCTION | UNIT NET           |  |
|------------------|-------------------|---------|--------------------|--|
| LENGTH           | LENGTH            | CUPS    | WEIGHT             |  |
| 100cm<br>3.3 ft. | 320cm<br>10.5 ft. | Ø 7"    | 24 kg<br>52.6 lbs. |  |