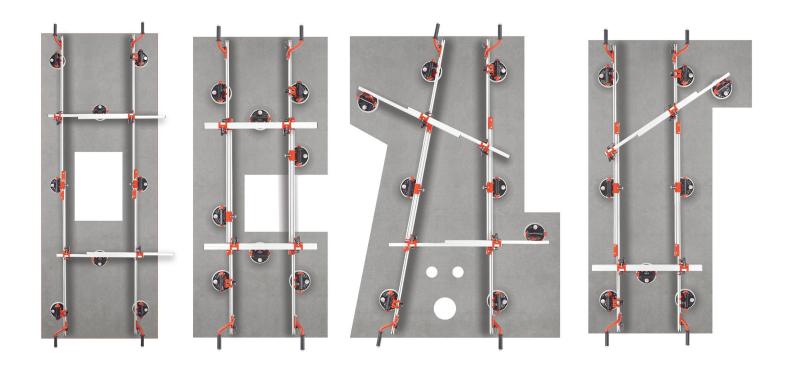

ars
- Six suction cups.

- Equipped with safety hooks to prevent slab slippage.
- Can be completely disassembled for easy transport.

| MINIMUM SLAB     | MAXIMUM SLAB      | SUCTION | UNIT NET             |  |
|------------------|-------------------|---------|----------------------|--|
| LENGTH           | LENGTH            | CUPS    | WEIGHT               |  |
| 100cm<br>3.3 ft. | 320cm<br>10.5 ft. | Ø 7"    | 16.5 kg<br>36.3 lbs. |  |

## **EASY** MOVE





























## **ACCESSORIES**



#### **LTVSPAD**

Replacement rubber pads to protect suction cups. Fits on individual cups.



## **LTVSCGAGE**

Replacement gauge for suction cups used on Large Format tile installation.



#### **TCEM4DGH**

Kit of 4 double-grip handles. Use on Easy-Move frame.



## **CONFIGURATION**