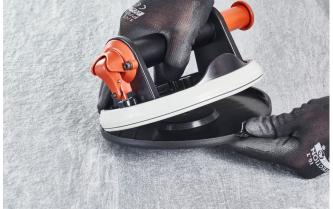

#### **LTVSPAD**

Replacement rubber pads to protect suction cups. Fits on individual cups.