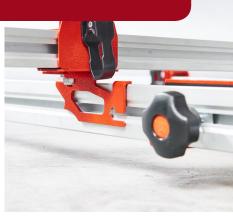

### TCLFFF8VG

- Fourth edition full frame Easy-Move.
- Ideal solution for safely handling large format tile.
- Stain free 7" diameter vacuum suction cups.
- Use on smooth or textured tiles.
- Adjustable extension and crossbars.
- Two telescopic cross bars
- Eight (8) suction cups.

- Equipped with safety hooks to prevent slab slippage.
- Can be completely disassembled for easy transport.

| MINIMUM SLAB     | MAXIMUM SLAB      | SUCTION | UNIT NET           |  |
|------------------|-------------------|---------|--------------------|--|
| LENGTH           | LENGTH            | CUPS    | WEIGHT             |  |
| 100cm<br>3.3 ft. | 320cm<br>10.5 ft. | Ø 7"    | 24 kg<br>52.6 lbs. |  |