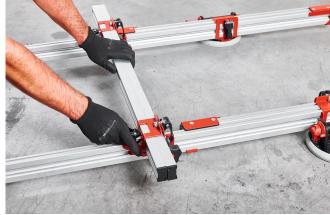

### TCLFFF8VG

- Fourth edition full frame Easy-Move.
- Ideal solution for safely handling large format tile.
- Stain free 7" diameter vacuum suction cups.
- Use on smooth or textured tiles.
- Adjustable extension and crossbars.
- Two telescopic cross bars
- Eight (8) suction cups.

- Equipped with safety hooks to prevent slab slippage.
- Can be completely disassembled for easy transport.

| MINIMUM SLAB     | MAXIMUM SLAB      | SUCTION | UNIT NET           |  |
|------------------|-------------------|---------|--------------------|--|
| LENGTH           | LENGTH            | CUPS    | WEIGHT             |  |
| 100cm<br>3.3 ft. | 320cm<br>10.5 ft. | Ø 7"    | 24 kg<br>52.6 lbs. |  |

#### TCLFPTB6VG

- Fourth edition EASY-MOVE telescopic bars.
- Ideal solution for safely handling large format tile
- Stain free 7" diameter vacuum suction cups.
- Use on smooth or textured tiles.
- Adjustable extension and crossbars.
- Two telescopic bars
- Six suction cups.

- Equipped with safety hooks to prevent slab slippage.
- Can be completely disassembled for easy transport.

| MINIMUM SLAB     | MAXIMUM SLAB      | SUCTION | UNIT NET             |  |
|------------------|-------------------|---------|----------------------|--|
| LENGTH           | LENGTH            | CUPS    | WEIGHT               |  |
| 100cm<br>3.3 ft. | 320cm<br>10.5 ft. | Ø 7"    | 16.5 kg<br>36.3 lbs. |  |