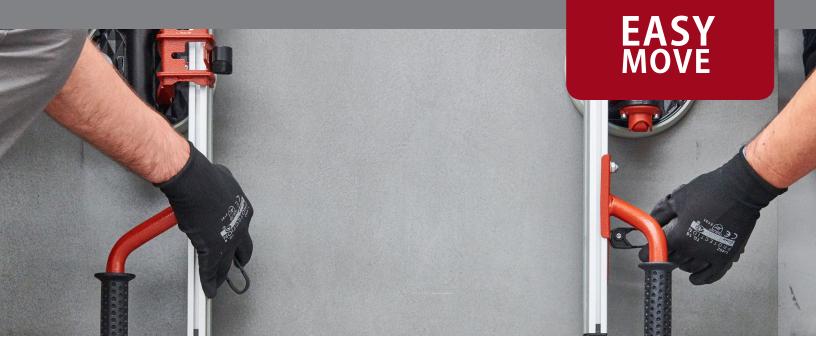

bars.
- Two telescopic bars
- Six suction cups.

- Equipped with safety hooks to prevent slab slippage.
- Can be completely disassembled for easy transport.

| MINIMUM SLAB     | MAXIMUM SLAB      | SUCTION | UNIT NET             |  |
|------------------|-------------------|---------|----------------------|--|
| LENGTH           | LENGTH            | CUPS    | WEIGHT               |  |
| 100cm<br>3.3 ft. | 320cm<br>10.5 ft. | Ø 7"    | 16.5 kg<br>36.3 lbs. |  |

## **EASY** MOVE





























## **ACCESSORIES**



#### **LTVSPAD**

Replacement rubber pads to protect suction cups. Fits on individual cups.



## **LTVSCGAGE**

Replacement gauge for suction cups used on Large Format tile installation.



#### **TCEM4DGH**

Kit of 4 double-grip handles. Use on Easy-Move frame.



## **CONFIGURATION**