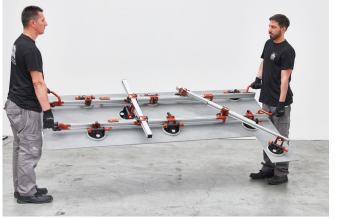

# FULL FRAME EASY-MOVE

### TCLFFF8VG

- Fourth edition full frame Easy-Move.
- Ideal solution for safely handling large format tile.
- Stain free 7" diameter vacuum suction cups.
- Use on smooth or textured tiles.
- Adjustable extension and crossbars.
- Two telescopic cross bars
- Eight (8) suction cups.

- Equipped with safety hooks to prevent slab slippage.
- Can be completely disassembled for easy transport.

| MINIMUM SLAB     | MAXIMUM SLAB      | SUCTION | UNIT NET           |  |
|------------------|-------------------|---------|--------------------|--|
| LENGTH           | LENGTH            | CUPS    | WEIGHT             |  |
| 100cm<br>3.3 ft. | 320cm<br>10.5 ft. | Ø 7"    | 24 kg<br>52.6 lbs. |  |