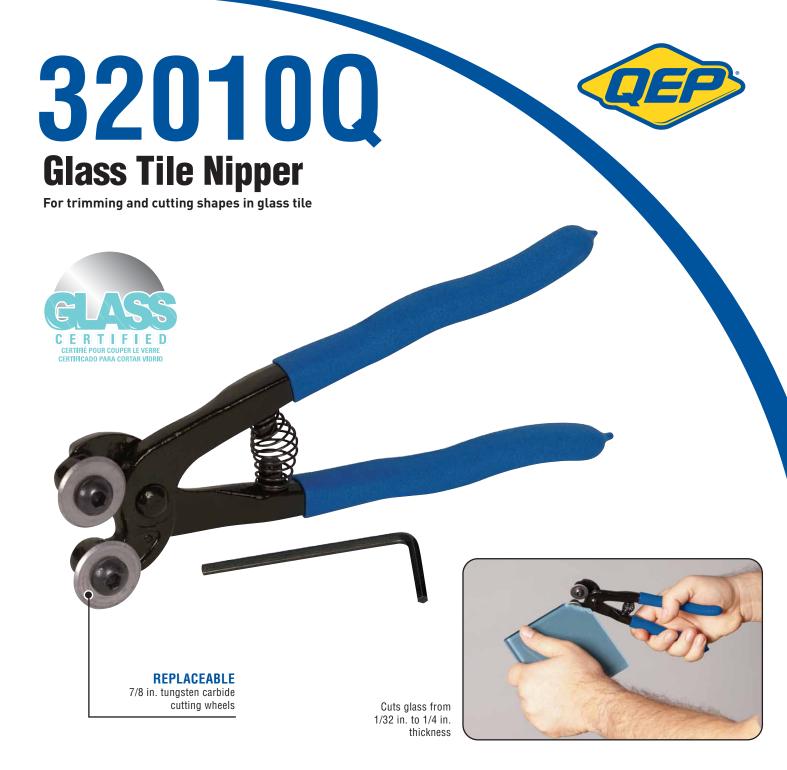

The QEP Glass Tile Nipper is designed to easily cut glass tile without the use of conventional glass cutters. In addition, these nippers are ideal for quickly cutting small mosaic pieces of glass, as well as removing tiny points from glass tile.

Easy to use...simply hold the nipper in a scissor-likemanner, line up the cut or shape to be cut, and squeeze the handles gently. The wheels do not need to turn when you are cutting.

When the cutting wheel is dull, simply loosen with the supplied Allen Wrench, slightly rotate the wheels and re-tighten screws. The wheels can be replaced using the QEP #10119 – 7/8in. Tungsten Carbide Cutting Wheels.