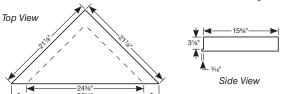

## For new or retrofit installations

This Shower Seat is a heavy duty stay-in-place molded plastic form that is easily installed, and can be tiled the same day. The Shower Seat is a standard 30" wide, and has guide marks on the top surface to make it easy to trim the seat to 24" wide. The front face has a % 16" wide tile support ledge for easier tile alignment and full tile support. Two level vials are supplied to indicate the proper minimum water drainage slope of 14" per 12" run. For new installations, the seat is installed over the wall boards and secured into blocking between the studs using six 214" long screws. For retrofit installations, the seat is installed over the tile and secured with the screws into six plastic toggle anchors. Capacity is 400 lbs. Screws, anchors and shims (to adjust for out of square walls, if necessary) and illustrated installation instructions are included. Weighs  $71 /\!\! 2$  lbs.