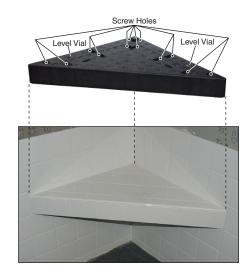

## For new or retrofit installations

This Shower Seat is a heavy duty stay-in-place molded plastic form that is easily installed, and can be tiled the same day. The Shower Seat is a standard 30" wide, and has guide marks on the top surface to make it easy to trim the seat to 24" wide. The front face has a % 16" wide tile support ledge for easier tile alignment and full tile support. Two level vials are supplied to indicate the proper minimum water drainage slope of 14" per 12" run. For new installations, the seat is installed over the wall boards and secured into blocking between the studs using six 214" long screws. For retrofit installations, the seat is installed over the tile and secured with the screws into six plastic toggle anchors. Capacity is 400 lbs. Screws, anchors and shims (to adjust for out of square walls, if necessary) and illustrated installation instructions are included. Weighs  $71 /\!\! 2$  lbs.