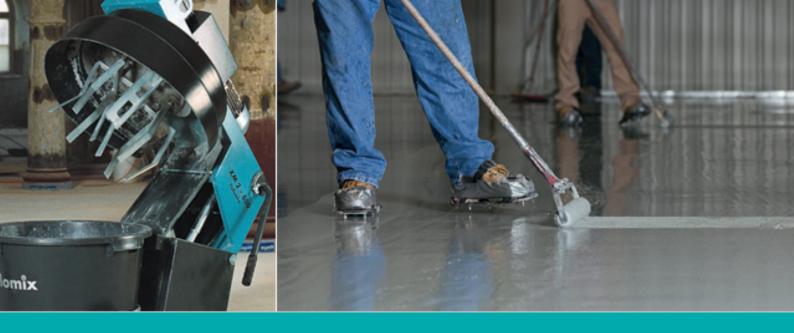

## XM 2-650 forced action mixer

## When professionals want peak performance

The XM 2-650 forced action mixer was developed specially for high performance. Wherever high quality mixing results and high throughputs are of the essence, this is where the XM models come in.

- High performance compulsory mixer
- Planetary gearing
- Interchangeable mixing tools
- Two mixing speeds
- Timer
- Mobile mixing bucket

Mixes up to 13 gal. of:

All kind of concrete • Epoxy based mortar • Cement • Screed • Grout Polymer-modified mortar • Repair mortar2-component grouting compounds Self-leveling underlayment • Concrete restoration • Concrete toppings, etc.