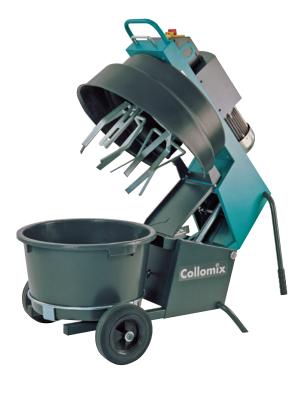

## XM 2-650 forced action mixer

## When professionals want peak performance

The XM 2-650 forced action mixer was developed specially for high performance. Wherever high quality mixing results and high throughputs are of the essence, this is where the XM models come in.

- High performance compulsory mixer
- Planetary gearing
- Interchangeable mixing tools
- Two mixing speeds
- Timer
- Mobile mixing bucket

## **Technical specifications**

| Size of mixing tub    | 17 gal                        |
|-----------------------|-------------------------------|
| Max. mixing volume    | 13 gal                        |
| Power supply          | 110 VAC / 50 Hz               |
| Rated power           | 1.5 hp                        |
| Settable mixing times | 90 / 180 sec. / continous run |
| Weight                | 231 lbs                       |
|                       |                               |