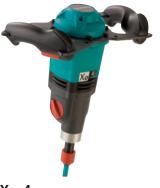

## **Technical specifications**

|                               | Xo 1                                             | Xo 4                                             | Xo 6                                                                           |
|-------------------------------|--------------------------------------------------|--------------------------------------------------|--------------------------------------------------------------------------------|
| Power rating                  | 1010 W                                           | 1300 W                                           | 1600 W                                                                         |
| Power supply                  | 110 - 125 VAC                                    | 110 - 125 VAC                                    | 110 - 125 VAC                                                                  |
| Gears                         | 1                                                | 2                                                | 2                                                                              |
| Speed / Load                  | 0 - 650 rpm                                      | 0 - 450 rpm<br>0 - 620 rpm                       | 0 - 410 rpm<br>0 - 580 rpm                                                     |
| Diameter stirrer / rod        | 4.7"                                             | 5.5"                                             | 6.3"                                                                           |
| Mixing volume                 | up to 10.5 gal                                   | up to 17 gal                                     | up to 23.5 gal                                                                 |
| Double action trigger         | Yes                                              | Yes                                              | Yes                                                                            |
| Comes with mixing tool paddle | WK for cement, plaster, ready-mixed mortar, etc. | WK for cement, plaster, ready-mixed mortar, etc. | MK for plaster, mortar,<br>screed, concrete, quartzfilled<br>epoxy-resins, etc |