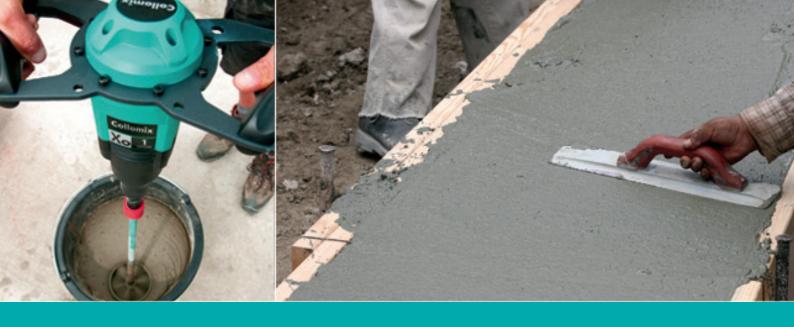

## Xo power mixer drills

## For professionals with a profile

Easy to operate with a straight back and ergonomically shaped grip handles. State-of-the-art motor and gear unit components for long service and safety while working. With HEXAFIX®-coupling for changing the mixing paddle quickly without any tools.

- Mixing premium class
- Optimum performance and reliability
- Perfect ergonomics
- Reduced noise
- Adjusted working height
- Electronic speed control