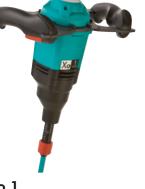

## **Technical specifications**

|                               | Xo 1                                             | Xo 4                                             | Xo 6                                                                           |
|-------------------------------|--------------------------------------------------|--------------------------------------------------|--------------------------------------------------------------------------------|
| Power rating                  | 1010 W                                           | 1300 W                                           | 1600 W                                                                         |
| Power supply                  | 110 - 125 VAC                                    | 110 - 125 VAC                                    | 110 - 125 VAC                                                                  |
| Gears                         | 1                                                | 2                                                | 2                                                                              |
| Speed / Load                  | 0 - 650 rpm                                      | 0 - 450 rpm<br>0 - 620 rpm                       | 0 - 410 rpm<br>0 - 580 rpm                                                     |
| Diameter stirrer / rod        | 4.7"                                             | 5.5"                                             | 6.3"                                                                           |
| Mixing volume                 | up to 10.5 gal                                   | up to 17 gal                                     | up to 23.5 gal                                                                 |
| Double action trigger         | Yes                                              | Yes                                              | Yes                                                                            |
| Comes with mixing tool paddle | WK for cement, plaster, ready-mixed mortar, etc. | WK for cement, plaster, ready-mixed mortar, etc. | MK for plaster, mortar,<br>screed, concrete, quartzfilled<br>epoxy-resins, etc |