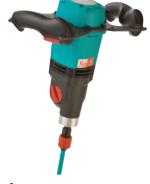

## **Technical specifications**

|                               | Xo 1                                             | Xo 4                                             | Xo 6                                                                           |
|-------------------------------|--------------------------------------------------|--------------------------------------------------|--------------------------------------------------------------------------------|
| Power rating                  | 1010 W                                           | 1300 W                                           | 1600 W                                                                         |
| Power supply                  | 110 - 125 VAC                                    | 110 - 125 VAC                                    | 110 - 125 VAC                                                                  |
| Gears                         | 1                                                | 2                                                | 2                                                                              |
| Speed / Load                  | 0 - 650 rpm                                      | 0 - 450 rpm<br>0 - 620 rpm                       | 0 - 410 rpm<br>0 - 580 rpm                                                     |
| Diameter stirrer / rod        | 4.7"                                             | 5.5"                                             | 6.3"                                                                           |
| Mixing volume                 | up to 10.5 gal                                   | up to 17 gal                                     | up to 23.5 gal                                                                 |
| Double action trigger         | Yes                                              | Yes                                              | Yes                                                                            |
| Comes with mixing tool paddle | WK for cement, plaster, ready-mixed mortar, etc. | WK for cement, plaster, ready-mixed mortar, etc. | MK for plaster, mortar,<br>screed, concrete, quartzfilled<br>epoxy-resins, etc |