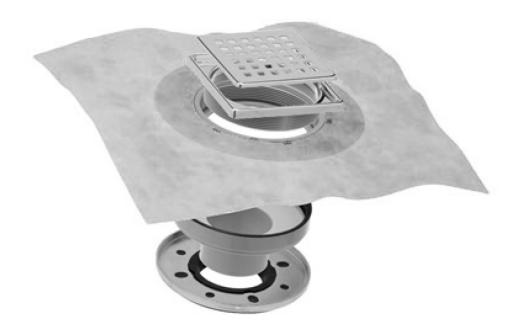

## **ARDEX TLT™ Bond Drain Flange**

## Installation Guide for Mortar Beds

- Install ARDEX TLT™ Building Panels per specific installation instructions.
- Install ARDEX TLT™ Drain Kit per specific installation instructions.
- Adhere the ARDEX TLT™ Bond Drain Flange assembly with ARDEX CA 20 P™.
- Create a level perimeter with ARDEX A 38<sup>™</sup> Rapid Set Screed that is 1/4" per foot higher than the bonded drain flange assembly. Every linear foot needs a 1/4" rise, example 3 feet will need 3/4" rise etc.
- Fill in-between the bonded drain flange and the level perimeter with additional ARDEX A 38<sup>™</sup>. This will then be screeded to create slope to the drain.
- Once allowed to fully cure, cover with the recommended waterproofing membrane, being sure to overlap it onto the bonded drain flange.