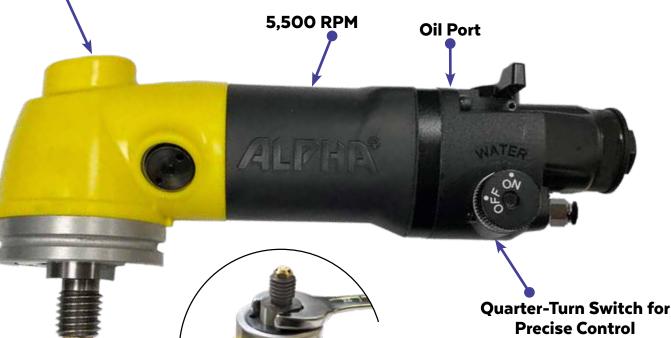

### **HIGH-PERFORMANCE** PNEUMATIC POLISHER

**Silicon Gear Head Cover Provides Cushion and Keeps Hands Warm** 

**Newly Developed Motor Produces More Power** 

**Ergonomic** and lightweight for better maneuverability

**Enhanced** Spindle Shaft for Easy **Tool Removal** (Wrench Included)

**30ft. All-Weather Hoses** with Flexibility Down To -40°F Or +140°F (-40°C To +60°C)

### **SPECIFICATIONS**

| Model           | PSP-158/ PSP-114  |
|-----------------|-------------------|
| Air Pressure    | 90 PSI (6.2 Bar)  |
| Air Consumption | 28 CFM (792L/min) |
| Weight          | 3 lbs (1.37 kgs)  |
| No Load Speed   | 5,500 RPM         |
| Air Inlet       | 1/4" BSPP         |
|                 | 1/8" BSPP         |
|                 | 5/8"-11 / M-14-2  |
| Max HP          | 0 70 HP           |