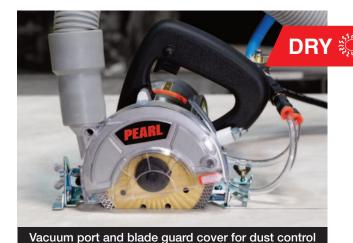

### FOR WET OR DRY APPLICATION

• Powerful 11 amps motor

- Over 4cm depth of cut with 5" blade
- Sturdy all aluminum single piece blade guard, big enough to mount up to a 5" diamond blade
- Side handle for additional support
- Accepts contour cutting blades for fast, safe radius cutting
- Vacuum port compatible with 1-1/2" hoses
- Trigger lock
- In-line GFCI
- Limited one-year warranty

#### **INCLUDED WITH SAW:**

Side handle, T-socket wrench, Rip guide, Dust guard cover, Garden hose assembly, Blade guard hose assembly and Owner's manual.

**RAIL SUCTION CUPS (X2)** 

#VX5SC

**RAIL 5.5' #VX5R5.5 RAIL 7.5' #VX5R7.5** 