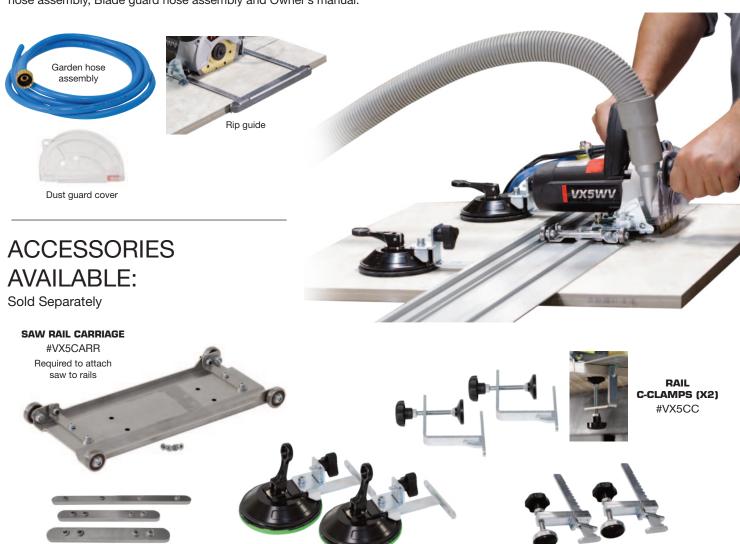

#### **INCLUDED WITH SAW:**

Side handle, T-socket wrench, Rip guide, Dust guard cover, Garden hose assembly, Blade guard hose assembly and Owner's manual.

**RAIL SUCTION CUPS (X2)** 

#VX5SC

**RAIL 5.5' #VX5R5.5 RAIL 7.5' #VX5R7.5** 

**QUICK-ADJUST RAIL CLAMPS (X2)** 

#VX5FC

**RAIL CONNECTORS (X3)** 

#VX5RCON

To connect rails together for longer cuts

**PEARL PROFESSIONAL BLADES**