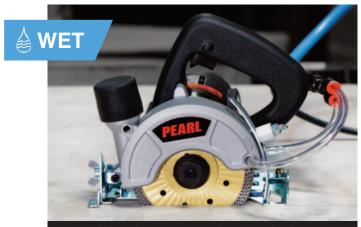

### FOR WET OR DRY APPLICATION

• Powerful 11 amps motor

- Over 4cm depth of cut with 5" blade
- Sturdy all aluminum single piece blade guard, big enough to mount up to a 5" diamond blade
- Side handle for additional support
- Accepts contour cutting blades for fast, safe radius cutting
- Vacuum port compatible with 1-1/2" hoses
- Trigger lock
- In-line GFCI
- Limited one-year warranty

For use on all tile, hard porcelain, natural stone and masonry

| MOTOR            | 11 Amps, 115v, 60Hz, 12,000 rpm                                                                  |
|------------------|--------------------------------------------------------------------------------------------------|
| CUTTING CAPACITY | Depth of Cut: 1-11/16" • Depth of Cut (miter): 1-3/8"<br>Length: Unlimited • Diagonal: Unlimited |
| BLADE CAPACITY   | 5" with 20mm arbor size and contour blade                                                        |
| WEIGHT           | 8.4 lbs.                                                                                         |