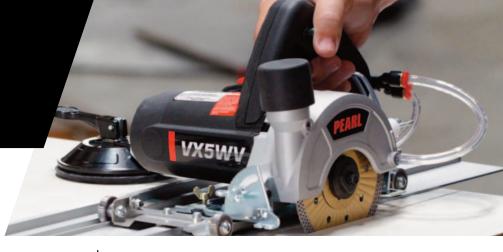

# 5in. PORTABLE HANDHELD SAW

### FOR WET OR DRY APPLICATION

• Powerful 11 amps motor

- Over 4cm depth of cut with 5" blade
- Sturdy all aluminum single piece blade guard, big enough to mount up to a 5" diamond blade
- Side handle for additional support
- Accepts contour cutting blades for fast, safe radius cutting
- Vacuum port compatible with 1-1/2" hoses
- Trigger lock
- In-line GFCI
- Limited one-year warranty

For use on all tile, hard porcelain, natural stone and masonry

| MOTOR            | 11 Amps, 115v, 60Hz, 12,000 rpm                                                                  |
|------------------|--------------------------------------------------------------------------------------------------|
| CUTTING CAPACITY | Depth of Cut: 1-11/16" • Depth of Cut (miter): 1-3/8"<br>Length: Unlimited • Diagonal: Unlimited |
| BLADE CAPACITY   | 5" with 20mm arbor size and contour blade                                                        |
| WEIGHT           | 8.4 lbs.                                                                                         |

#### **INCLUDED WITH SAW:**

Side handle, T-socket wrench, Rip guide, Dust guard cover, Garden hose assembly, Blade guard hose assembly and Owner's manual.

**RAIL SUCTION CUPS (X2)** 

#VX5SC

**RAIL 5.5' #VX5R5.5 RAIL 7.5' #VX5R7.5** 