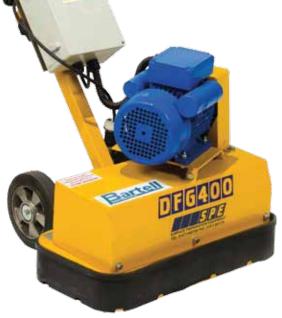

This machine is easy to use, meeting the requirements of rental companies and contractors. Twin grinding heads driven by heavy duty gearboxes ensure high productivity and reliability. An adjustable dust extraction skirt provides dust free operation when used in conjunction with the SPE vacuums. The operator's handle is fully heigh adjustable. The DFG 400 is supplied fitted with 2 no. standard drive plates allowing the floor grinder to be used with carborundum blocks, wire brush blocks, and diamond blocks all held in by wedges. For specialist applications, an adaptor plate is available to allow the fitting of various DFG 250mm (9.8") diameter diamond grinding plates.

## **Features**

- Heavy duty gearbox drive system
- Compact modern design
- Screw type handwheel to level machine
- to surface
- 50mm (2") dust extraction port
- Dust free when operated with SPE 316 vacuum
  - Large diameter wheels for excellent mobility and stability