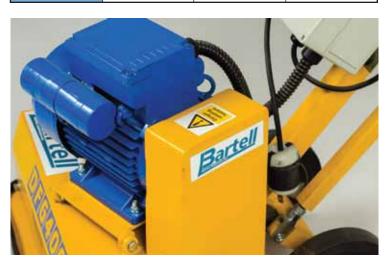

This machine is easy to use, meeting the requirements of rental companies and contractors. Twin grinding heads driven by heavy duty gearboxes ensure high productivity and reliability. An adjustable dust extraction skirt provides dust free operation when used in conjunction with the SPE vacuums. The operator's handle is fully heigh adjustable. The DFG 400 is supplied fitted with 2 no. standard drive plates allowing the floor grinder to be used with carborundum blocks, wire brush blocks, and diamond blocks all held in by wedges. For specialist applications, an adaptor plate is available to allow the fitting of various DFG 250mm (9.8") diameter diamond grinding plates.

## **Features**

- Heavy duty gearbox drive system
- Compact modern design
- Screw type handwheel to level machine
- to surface
- 50mm (2") dust extraction port
- Dust free when operated with SPE 316 vacuum
  - Large diameter wheels for excellent mobility and stability