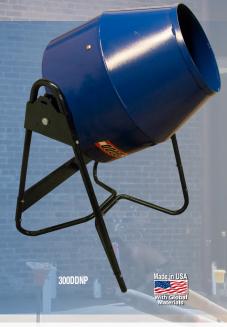

## M Steel Drum Utility Mixers

- Quality Utility Mixer perfect for batching concrete, mixing seed and feed as well as numerous industrial applications
- Quiet, heavy duty worm drive gearbox
- Convenient drum lock secures the drum in one-of-five positions
- · Well-balanced tilt handle
- Tubular steel frame with maintenance-free bearing
- Sold with or without a 1/2 HP electric motor
- Dual mixing system utilizes a two piece replaceable blade system to create a more consistent mix
- · Convenient on/off switch standard with motor
- · Hand tow kit option available
- All mixers produce 1 batch per minute
- Drum opening of 151/4" (381mm), depth 243/4" (628.65mm)
- Discharge height of 20" or 223/4" with tow kit
- 3 cubic foot batch size,  $5\frac{1}{2}$  cubic foot drum volume
- Overall dimension of 31½" x 35½" x 50" (drum facing down)
- 25 RPM drum rotation

| 300DD Series - 300DD |       |         |                       |        |  |  |
|----------------------|-------|---------|-----------------------|--------|--|--|
|                      | EDI   | Part#   | Description           | Weight |  |  |
|                      | 27955 | 300DD   | 300DD Mixer           | 184    |  |  |
|                      | 27956 | 300DDTK | 300DD, Hand Tow Kit   | 218    |  |  |
|                      | 27957 | 300DDNP | 300DD Mixer, No Power | 170    |  |  |