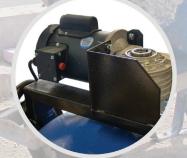

## M Steel Drum Utility Mixers

- Quality Utility Mixer perfect for batching concrete, mixing seed and feed as well as numerous industrial applications
- Quiet, heavy duty worm drive gearbox
- Convenient drum lock secures the drum in one-of-five positions
- · Well-balanced tilt handle
- Tubular steel frame with maintenance-free bearing
- Sold with or without a 1/2 HP electric motor
- Dual mixing system utilizes a two piece replaceable blade system to create a more consistent mix
- · Convenient on/off switch standard with motor
- · Hand tow kit option available
- All mixers produce 1 batch per minute
- Drum opening of 151/4" (381mm), depth 243/4" (628.65mm)
- Discharge height of 20" or 223/4" with tow kit
- 3 cubic foot batch size,  $5\frac{1}{2}$  cubic foot drum volume
- Overall dimension of 31½" x 35½" x 50" (drum facing down)
- 25 RPM drum rotation

## M Poly Drum Utility Mixers

- Quality Utility Mixer perfect for batching concrete, mixing seed and feed, as well as numerous industrial applications
- · Quiet, heavy duty worm drive gearbox
- Convenient drum lock secures the drum in one-of-five positions
- Well-balanced tilt handle
- FDA / NSF / USDA approved non-stick polyethylene drum
- Tubular steel frame with maintenance-free bearing design
- Sold with or without a 1/2 HP electric motor
- Sturdy in-mold mixing blades
- · Convenient on/off switch standard with motor
- Hand tow kit option available
- All mixers produce 1 batch per minute
- Drum opening of 151/4" (381mm), depth 243/4" (628.65mm)
- Discharge height of 20" or 223/4" with tow kit
- Three cubic foot batch size, 51/2 cubic foot drum volume
- Overall dimension of 31½" x 35½" x 50" (drum facing down)
- 25 RPM drum rotation