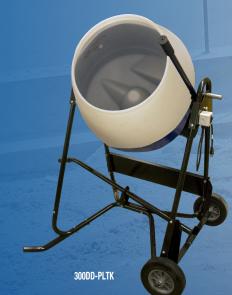

## M Poly Drum Utility Mixers

- Quality Utility Mixer perfect for batching concrete, mixing seed and feed, as well as numerous industrial applications
- · Quiet, heavy duty worm drive gearbox
- Convenient drum lock secures the drum in one-of-five positions
- Well-balanced tilt handle
- FDA / NSF / USDA approved non-stick polyethylene drum
- Tubular steel frame with maintenance-free bearing design
- Sold with or without a 1/2 HP electric motor
- Sturdy in-mold mixing blades
- · Convenient on/off switch standard with motor
- Hand tow kit option available
- All mixers produce 1 batch per minute
- Drum opening of 151/4" (381mm), depth 243/4" (628.65mm)
- Discharge height of 20" or 223/4" with tow kit
- Three cubic foot batch size, 51/2 cubic foot drum volume
- Overall dimension of 31½" x 35½" x 50" (drum facing down)
- 25 RPM drum rotation

| 300DD Series - 300DD-PL |            |                        |        |  |  |
|-------------------------|------------|------------------------|--------|--|--|
| EDI                     | Part#      | Description            | Weight |  |  |
| 27958                   | 300DD-PL   | 300DD-PL               | 185    |  |  |
| 27959                   | 300DD-PLTK | 300DD-PL, Hand Tow Kit | 219    |  |  |
| 27960                   | 300DD-PLNP | 300DD-PL, No Power     | 171    |  |  |