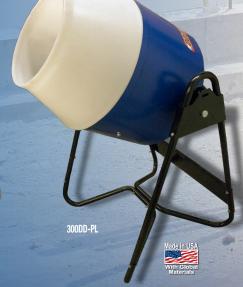

## M Poly Drum Utility Mixers

- Quality Utility Mixer perfect for batching concrete, mixing seed and feed, as well as numerous industrial applications
- · Quiet, heavy duty worm drive gearbox
- Convenient drum lock secures the drum in one-of-five positions
- Well-balanced tilt handle
- FDA / NSF / USDA approved non-stick polyethylene drum
- Tubular steel frame with maintenance-free bearing design
- Sold with or without a 1/2 HP electric motor
- Sturdy in-mold mixing blades
- · Convenient on/off switch standard with motor
- Hand tow kit option available
- All mixers produce 1 batch per minute
- Drum opening of 151/4" (381mm), depth 243/4" (628.65mm)
- Discharge height of 20" or 223/4" with tow kit
- Three cubic foot batch size, 51/2 cubic foot drum volume
- Overall dimension of 31½" x 35½" x 50" (drum facing down)
- 25 RPM drum rotation

| 300DD Series - 300DD-PL |            |                        |        |  |  |
|-------------------------|------------|------------------------|--------|--|--|
| EDI                     | Part#      | Description            | Weight |  |  |
| 27958                   | 300DD-PL   | 300DD-PL               | 185    |  |  |
| 27959                   | 300DD-PLTK | 300DD-PL, Hand Tow Kit | 219    |  |  |
| 27960                   | 300DD-PLNP | 300DD-PL, No Power     | 171    |  |  |

## M 300DD-PL Poly Liner & Disposable Lid

21684

FDA/NSF/USDA approved nonstick polyethylene drum

Well-balanced tilt handle

Heavy-duty gearbox

1/2 HP electric motor

Two-piece replaceable blade system

ON / OFF switch standard with electric motor