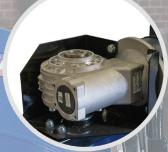

## M Steel Drum Utility Mixers

- Quality Utility Mixer perfect for batching concrete, mixing seed and feed as well as numerous industrial applications
- Quiet, heavy duty worm drive gearbox
- Convenient drum lock secures the drum in one-of-five positions
- · Well-balanced tilt handle
- Tubular steel frame with maintenance-free bearing
- Sold with or without a 1/2 HP electric motor
- Dual mixing system utilizes a two piece replaceable blade system to create a more consistent mix
- · Convenient on/off switch standard with motor
- · Hand tow kit option available
- All mixers produce 1 batch per minute
- Drum opening of 151/4" (381mm), depth 243/4" (628.65mm)
- Discharge height of 20" or 223/4" with tow kit
- 3 cubic foot batch size,  $5\frac{1}{2}$  cubic foot drum volume
- Overall dimension of 31½" x 35½" x 50" (drum facing down)
- 25 RPM drum rotation

| Replacement Motor/Gearbox |       |                        |  |  |  |
|---------------------------|-------|------------------------|--|--|--|
| EDI                       | Part# | Description            |  |  |  |
| 27962                     | 27962 | 1/2 HP Motor + Gearbox |  |  |  |
|                           |       |                        |  |  |  |