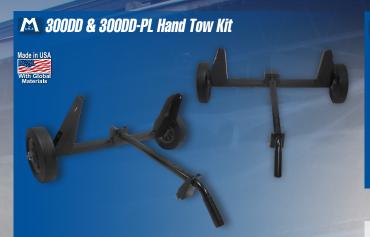

option available
- All mixers produce 1 batch per minute
- Drum opening of 151/4" (381mm), depth 243/4" (628.65mm)
- Discharge height of 20" or 223/4" with tow kit
- Three cubic foot batch size, 51/2 cubic foot drum volume
- Overall dimension of 31½" x 35½" x 50" (drum facing down)
- 25 RPM drum rotation





| 300DD Series - 300DD-PL |            |                        |        |  |  |
|-------------------------|------------|------------------------|--------|--|--|
| EDI                     | Part#      | Description            | Weight |  |  |
| 27958                   | 300DD-PL   | 300DD-PL               | 185    |  |  |
| 27959                   | 300DD-PLTK | 300DD-PL, Hand Tow Kit | 219    |  |  |
| 27960                   | 300DD-PLNP | 300DD-PL, No Power     | 171    |  |  |







## M 300DD-PL Poly Liner & Disposable Lid



21684





FDA/NSF/USDA approved nonstick polyethylene drum



Well-balanced tilt handle



Heavy-duty gearbox



1/2 HP electric motor



Two-piece replaceable blade system



ON / OFF switch standard with electric motor

| Specifications Specification Specific |                   |                                          |                                                        |                                          |                          |                 |  |
|----------------------------------------------------------------------------------------------------------------------------------------------------------------------------------------------------------------------------------------------------------------------------------