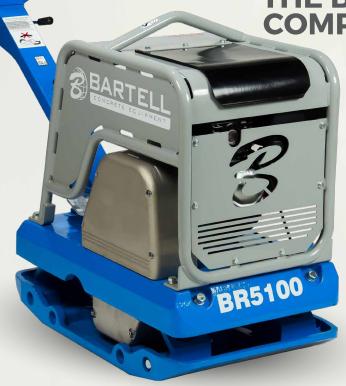

## BR5100 REVERSIBLE COMPACTOR

|     | 7 A I   |     | ~~ |
|-----|---------|-----|----|
|     | <br>- A | -1- |    |
| CHI | <br>    |     |    |

| Engine           | Subaru                     |
|------------------|----------------------------|
| Spec             | EX40                       |
| Power Output     | 8.6hp (6.3kW)              |
| Compaction Force | 11244 lbf, 50 kN, 5100 kgf |
| Max Travel Speed | 75'/min (23m/min)          |
| Width            | 20" (500mm)                |
| Height           | 37" (930mm)                |
| Length           | 65" (1610mm)               |
| Weight           | 992lbs (450kg)             |
| Plate Size       | 20" x 36" (500mm x 900mm)  |