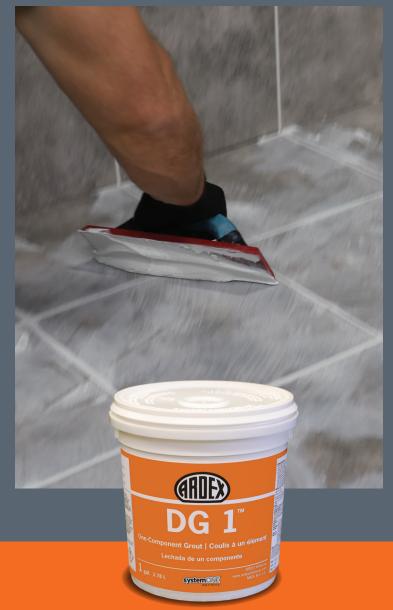

- Ready to use; can be used straight from pail with no additional water
- Stain resistant, water repellant and highly flexible
- Use for grout joints from 1/16" to 1/2" (1.5 mm to 12.7 mm)
- Easy to clean and apply