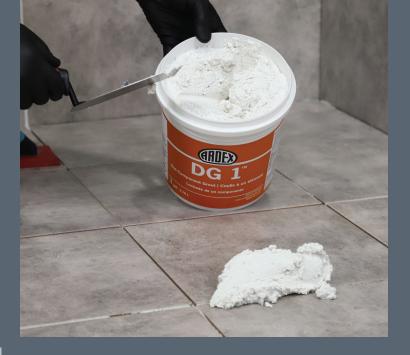

- Ready to use; can be used straight from pail with no additional water
- Stain resistant, water repellant and highly flexible
- Use for grout joints from 1/16" to 1/2" (1.5 mm to 12.7 mm)
- Easy to clean and apply